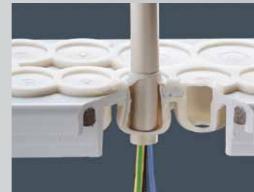

#### **Practical solutions**

for cable entry and accessories

Cable entry IP 65 with integrated, elastic membranes

Cable entry via metric knockouts and cable glands

#### Modern enclosure

with lots of space for installation and wiring

Perfect installation solution for cable trunking

 Multiple enclosure fixing - also on pillars or narrow components

More space for wiring, convenient access to the wiring

Variable installation depth through mounting DIN-rails in different levels

Included blanking strips