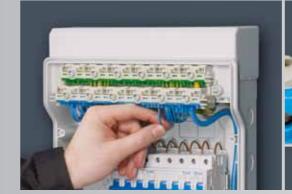

## **Quick installation**

through Fixconnect® plug-in terminal technology

■ FIXCONNECT® terminal technology for PE and N

 N separable for various potentials via plug-in jumper

Labelling option of terminals

Lots of space for identification of electrical circuits

ENYBOARD