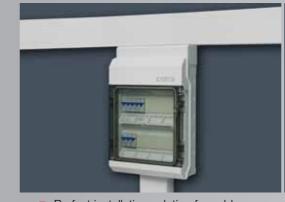

# Securely locked

through closing mechanism and sealing

KV small-type distribution boards "weatherproof" are big in the safe and economical power supply in outdoor installations and in commercial and industrial applications.

## Range Overview

Circuit Breaker Boxes

KV small-type distribution boards are big in the safe and economical power supply in buildings and commercial and industrial applications. Close to working places. Safe through usinig highest material quality. Conforming to standards with Hensel expertise.