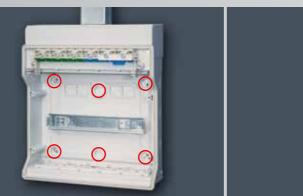

## **Quick installation**

through Fixconnect® plug-in terminal technology

■ FIXCONNECT® terminal technology for PE and N

 N separable for various potentials via plug-in jumper

Labelling option of terminals

Lots of space for identification of electrical circuits

ENYBOARD