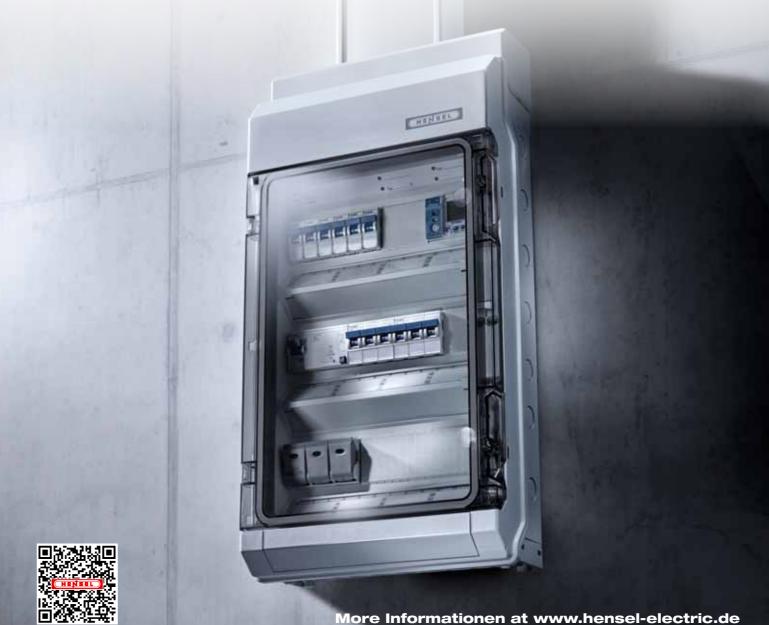

### Distribution Boards - practical solutions for smart electricans

 Compact user friendly solution, optically optimized by cable entry cover

■ DIN-rails with stopper for proper position of installation device

#### Modern enclosure

with lots of space for installation and wiring

Perfect installation solution for cable trunking

 Multiple enclosure fixing - also on pillars or narrow components

More space for wiring, convenient access to the wiring

## **Quick installation**

through Fixconnect® plug-in terminal technology

■ FIXCONNECT® terminal technology for PE and N

 N separable for various potentials via plug-in jumper

Labelling option of terminals