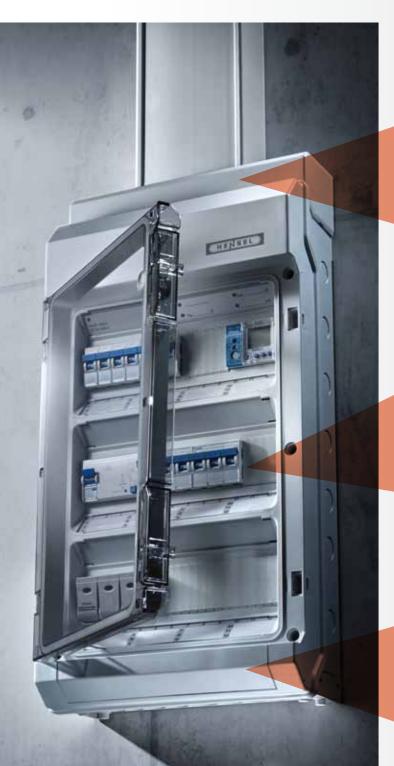

### Distribution Boards - practical solutions for smart electricans

 Compact user friendly solution, optically optimized by cable entry cover

■ DIN-rails with stopper for proper position of installation device

Integrated compartment everything is always in its place, nothing will be lost

#### **Practical solutions**

for cable entry and accessories

Cable entry IP 65 with integrated, elastic membranes

Cable entry via metric knockouts and cable glands

#### Modern enclosure

with lots of space for installation and wiring

Perfect installation solution for cable trunking

 Multiple enclosure fixing - also on pillars or narrow components

More space for wiring, convenient access to the wiring

Variable installation depth through mounting DIN-rails in different levels

Included blanking strips

## **Quick installation**

through Fixconnect® plug-in terminal technology

■ FIXCONNECT® terminal technology for PE and N

 N separable for various potentials via plug-in jumper

Labelling option of terminals

Lots of space for identification of electrical circuits

ENYBOARD

# Securely locked

through closing mechanism and sealing

KV small-type distribution boards "weatherproof" are big in the safe and economical power supply in outdoor installations and in commercial and industrial applications.