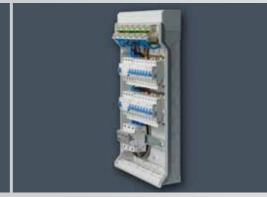

### Distribution Boards - practical solutions for smart electricans

 Compact user friendly solution, optically optimized by cable entry cover

■ DIN-rails with stopper for proper position of installation device

Integrated compartment everything is always in its place, nothing will be lost

#### Modern enclosure

with lots of space for installation and wiring

Perfect installation solution for cable trunking

 Multiple enclosure fixing - also on pillars or narrow components

More space for wiring, convenient access to the wiring

Variable installation depth through mounting DIN-rails in different levels

Included blanking strips