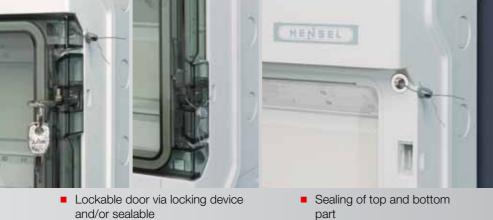

# Securely locked

through closing mechanism and sealing

KV small-type distribution boards "weatherproof" are big in the safe and economical power supply in outdoor installations and in commercial and industrial applications.