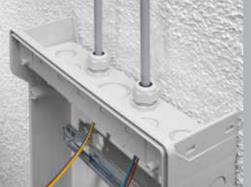

#### Modern enclosure

with lots of space for installation and wiring

Perfect installation solution for cable trunking

 Multiple enclosure fixing - also on pillars or narrow components

More space for wiring, convenient access to the wiring

Variable installation depth through mounting DIN-rails in different levels

Included blanking strips

## **Quick installation**

through Fixconnect® plug-in terminal technology

■ FIXCONNECT® terminal technology for PE and N

 N separable for various potentials via plug-in jumper

Labelling option of terminals