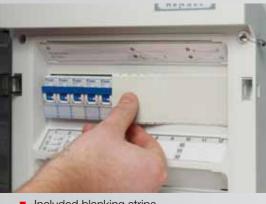

Variable installation depth through mounting DIN-rails in different levels

Included blanking strips

Lots of space for identification of electrical circuits

ENYBOARD