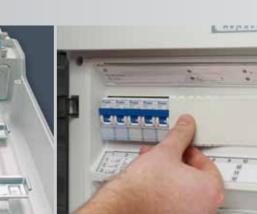

## **Quick installation**

through Fixconnect® plug-in terminal technology

■ FIXCONNECT® terminal technology for PE and N

 N separable for various potentials via plug-in jumper

Labelling option of terminals

Lots of space for identification of electrical circuits

ENYBOARD