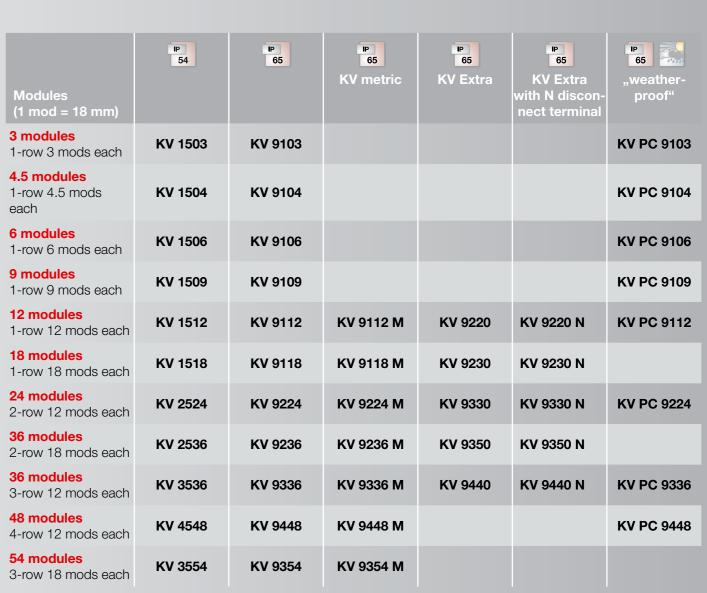

## Range Overview

Circuit Breaker Boxes

KV small-type distribution boards are big in the safe and economical power supply in buildings and commercial and industrial applications. Close to working places. Safe through usinig highest material quality. Conforming to standards with Hensel expertise.