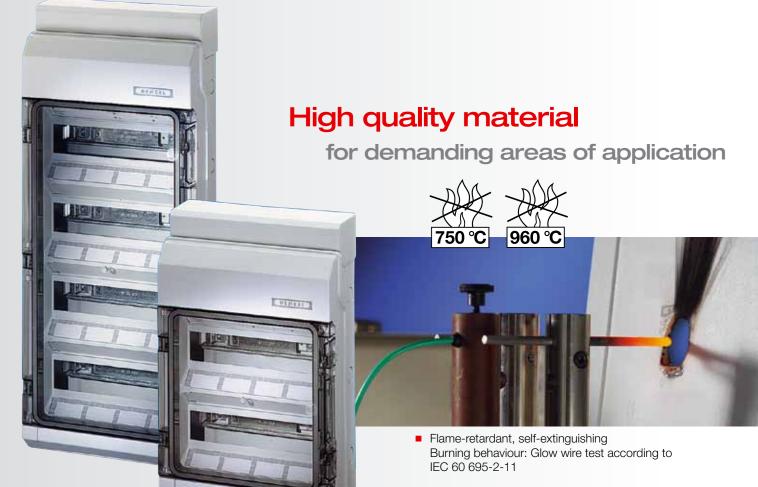

## Range Overview

Circuit Breaker Boxes

KV small-type distribution boards are big in the safe and economical power supply in buildings and commercial and industrial applications. Close to working places. Safe through usinig highest material quality. Conforming to standards with Hensel expertise.

- Small-type distribution board up to IP 65 For DIN-rail mounted devices up to 63 A according to DIN 43 880
- Operation and access by unskilled persons.
- In accordance with DIN EN 60 670-24